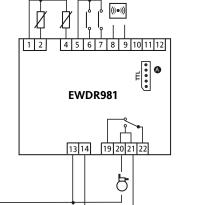

#### **EWDR 981**

The EWDR981 controller has two analogue inputs for NTC temperature probes (parameter selectable PTC) and one voltage-free digital relay output for the

The controller also has a 12V-20mA output to manage additional loads like alarms. The defrost cycle is managed by the compressor stop.

The two analog inputs are used for temperature control and display purposes.

The value read by the probe is displayed with three digits plus the minus sign. Reading with a decimal point is parameter-programmable. The buzzer is optional. All versions have a TTL connection to allow the use of the Copy Card quick programming accessory.

All models have two voltage-free programmable digital inputs. The power supply is 230V~.

# **EWDR 981**

| TERMIN | ALS                     |
|--------|-------------------------|
| 1-2    | Probe input 1           |
| 1-4    | Probe input 2           |
| 5-6    | Digital input 1         |
| 5-7    | Digital input 2         |
| 8-9    | * Alarm output          |
| 13-14  | Power supply 230V~      |
| 19-22  | * N.C. compressor relay |
| 20-21  | * N.O. compressor relay |
|        |                         |

TTL input for Copy Card

COMPATIBILITY AND REPLACEMENT: **EWDR 961** 