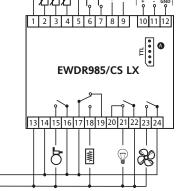

### **EWDR 985 - EWDR 985/CS LX**

The EWDR 985 controller has three analogue inputs for NTC temperature probes (parameter selectable PTC) and four voltage-free digital relay outputs to control the compressor, defrost cycle, lights and fans of the evaporator, or one auxiliary ON-OFF light output. The controller also has a 12V-20mA output to manage additional loads like alarms.

The three analog inputs are used for temperature control, defrost and display purposes (or for the defrost of the second evaporator).

The defrost cycle may be time-terminated or terminated by the special probe on the evaporator when the end cycle temperature is reached. The value read by the probe is displayed with three digits plus the minus sign. Reading with a decimal point is parameter-programmable. The buzzer is optional.

#### /CS LX models also have:

- An internal clock (RTC) for the management of defrost operations
- An optoisolated RS 485 internal connector for the connection to Televis System

All models have two voltage-free programmable digital inputs.

The power supply is 230V~

# **EWDR 985 - EWDR 985/CS LX**

| 1-2     | Probe input 1                  |
|---------|--------------------------------|
| 1-3     | Probe input 2                  |
| 1-4     | Probe input 3                  |
| 5-6     | Digital input 1                |
| 5-7     | Digital input 2                |
| 8-9*    | Auxiliary output               |
| 13-14   | Power supply 230V~             |
| 15-16   | * N.O. compressor relay output |
| 17-19   | * N.C. defrost relay output    |
| 17-18   | * N.O. defrost relay output    |
| 20-22   | * N.O. light relay output      |
| 23-24   | * N.O. evap. fan relay output  |
| 10-12   | RS485 network                  |
| Α       | TTL input for Copy Card        |
| * Param | neter-configurable             |