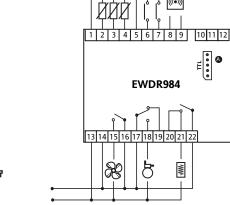

## **EWDR 984**

The EWDR 984 controller has three analogue inputs for NTC temperature probes (parameter selectable PTC) and three voltage-free digital relay outputs to control the compressor, defrost cycle and the evaporator fans.

The controller also has a 12V-20mA output to manage additional loads like alarms. The defrost cycle may be time-terminated or terminated by the special probe on the evaporator when the end cycle temperature is reached.

The three analog inputs are used for temperature control, defrost and display purposes (or for the defrost of the second evaporator)

The value read by the probe is displayed with three digits plus the minus sign.

Reading with a decimal point is parameter-programmable. The buzzer is optional. All versions have a TTL connection to allow the use of the Copy Card guick programming accessory.

All models have two voltage-free programmable digital inputs.

The power supply is 230V~.

# **EWDR 984**

**TERMINALS** 

| 1-2   | Probe input 1               |
|-------|-----------------------------|
| 1-3   | Probe input 2               |
| 1-4   | Probe input 3               |
| 5-6   | Digital input 1             |
| 5-7   | Digital input 2             |
| 8-9   | * Alarm output              |
| 13-14 | Power supply 230V~          |
| 15-16 | * N.O. evaporator fan relay |
| 17-19 | * N.C. compressor relay     |
| 18-19 | * N.O. compressor relay     |
| 20-22 | * N.O. defrost relay        |
| A     | TTL input for Copy Card     |

<sup>\*</sup> Parameter-configurable