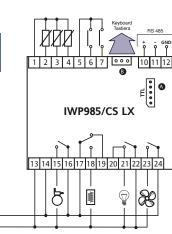

### IWP 985 LX - IWK 32x74

The IWP 985 LX power base has three analogue inputs for NTC temperature probes (parameter selectable PTC) and four voltage-free digital relay outputs to control the compressor, defrost, evaporator fans, alarms or one auxiliary ON-OFF light output. The value read by the probe is shown on the display of the standard IWK keyboard (32x74) with tree digits and sign minus.

Reading with a decimal point is parameter-programmable.

The buzzer is optional. All versions have a TTL connection to allow the use of the Copy Card quick programming accessory. The IWP985LX power base has an internal optoisolated RS 485 connector for the connection to the Televis System. It also has two voltage-free programmable digital inputs.

• Some models are also able to manage and store alarms, in compliance with the requirements of HACCP standards.

000000000000

. . .....

The power supply is 230V~

# IWP985 LX

| TERMIN  | IALS                    |
|---------|-------------------------|
| 1-2     | Probe 1                 |
| 1-3     | Probe 2                 |
| 1-4     | Probe 3                 |
| 5-6     | Digital input 1         |
| 5-7     | Digital input 2         |
| 10-12   | RS485 network           |
| 13-14   | Power supply 230V~      |
| 15-16   | * N.O. compressor relay |
| 17-19   | * N.C. defrost relay    |
| 17-18   | * N.O. defrost relay    |
| 20-22   | * N.O. light relay      |
| 23-24   | * N.O. evap. fan relay  |
| Α       | TTL input for Copy Card |
| В       | Keyboard connection     |
| * Param | neter-configurable      |

COMPATIBILITY AND REPLACEMENT: EWPC 973 • EWPC 973/S • EWPX 173 • EWPX 173/S • EWDS 341

KEYBOARD IWK 32x74

• • •

EWDR products, available in 4 DIN rail-mounting size (70x85mm), are designed for applications that require the mounting of controllers on DIN rails, like electric boards for cells or, more generally, for applications with centralized electric board.