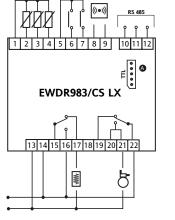

## EWDR 983 - EWDR 983/C, /CS LX

The EWDR 983 controller has three analogue inputs for NTC temperature probes (parameter selectable PTC) and two voltage-free digital relay outputs for the compressor and defrost. The controller also has a 12V-20mA output to manage additional loads like alarms. The defrost cycle may be time-terminated or terminated by the special probe on the evaporator when the end cycle temperature is reached. The three analog inputs are used for temperature control, defrost and display purposes (or for the defrost of the second evaporator).

The value read by the probe is displayed with three digits plus the minus sign. Reading with a decimal point is parameter-programmable. The buzzer is optional. All versions have a TTL connection to allow the use of the Copy Card quick programming accessory.

#### /C /CS models also have:

- An internal clock (RTC) for the management of defrost operations (on /C /CS
- An optoisolated RS 485 internal connector for the connection to Televis System (for (/CS models only)

All models have two voltage-free programmable digital inputs.

The power supply is 230V~.

TERM MALAL C

## EWDR 983 - EWDR 983/C, /CS LX

| I ERMIN | ALS                       |
|---------|---------------------------|
| 1-2     | Probe input 1             |
| 1-3     | Probe input 2             |
| 1-4     | Probe input 3             |
| 5-6     | Digital input 1           |
| 5-7     | Digital input 2           |
| 8-9     | * Alarm output            |
| 10-12   | RS485 network             |
| 13-14   | Power supply 230V~        |
| 17-18   | * N.O. defrost relay      |
| 17-19   | * N.C. defrost relay      |
| 20-21   | * N.O. compressor relay   |
| 22-23   | * N.C. compressor relay   |
| Α       | TTL input for Copy Card   |
| + D     | and a second annual state |

EWDR 961/AR • EWDR 970 • EWPX 971 EWDR 983/C EWDR 961/AR/C

COMPATIBILITY AND REPLACEMENT:

**FWDR 983LX** EWDR 961/AR/C/S • EWDR 961/S