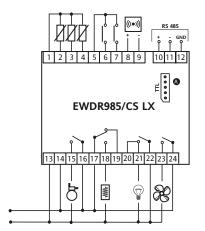

### **EWDR 985 - EWDR 985/CS LX**

The EWDR 985 controller has three analogue inputs for NTC temperature probes (parameter selectable PTC) and four voltage-free digital relay outputs to control the compressor, defrost cycle, lights and fans of the evaporator, or one auxiliary ON-OFF light output. The controller also has a 12V-20mA output to manage additional loads like alarms.

The three analog inputs are used for temperature control, defrost and display purposes (or for the defrost of the second evaporator).

The defrost cycle may be time-terminated or terminated by the special probe on the evaporator when the end cycle temperature is reached. The value read by the probe is displayed with three digits plus the minus sign. Reading with a decimal point is parameter-programmable. The buzzer is optional.

All versions have a TTL connection to allow the use of the Copy Card guick programming accessory.

#### /CS LX models also have:

- An internal clock (RTC) for the management of defrost operations
- An optoisolated RS 485 internal connector for the connection to Televis System

All models have two voltage-free programmable digital inputs.

The power supply is 230V~

# **EWDR 985 - EWDR 985/CS LX**

| 1-2     | Probe input 1                  |
|---------|--------------------------------|
| 1-3     | Probe input 2                  |
| 1-4     | Probe input 3                  |
| 5-6     | Digital input 1                |
| 5-7     | Digital input 2                |
| 8-9*    | Auxiliary output               |
| 13-14   | Power supply 230V~             |
| 15-16   | * N.O. compressor relay output |
| 17-19   | * N.C. defrost relay output    |
| 17-18   | * N.O. defrost relay output    |
| 20-22   | * N.O. light relay output      |
| 23-24   | * N.O. evap. fan relay output  |
| 10-12   | RS485 network                  |
| Α       | TTL input for Copy Card        |
| * Param | neter-configurable             |

PG

COMPATIBILITY AND REPLACEMENT: **EWDR 985** EWDR 974/AR

EWDR 985LX EWDR 973/S