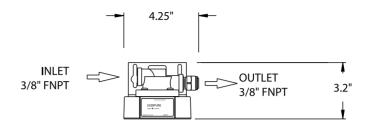

# <u>SPECIFICATIONS</u>

**Dimensions:** 

3.2"H x 4.25"W x 4.5"D

No electrical connection required

Shipping Weight: 8 lbs. (12-pack)