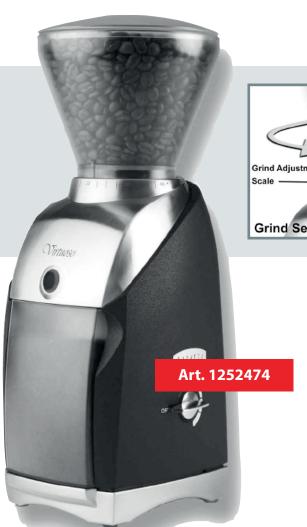

## Some information to guide you in your choice:

The coffee grinder Baratza "VIRTUOSO" has a modern design that is quality focused with its robustness, long life and exquisite ground coffee characteristics. Its "conical" steel burrs grind from 20% to 40% more than flat burrs. It has a compact ergonomic and elegant design, also suitable for those high standard businesses, which aim at constantly improving the quality both of the location and of the product.

Grind setting is performed with only one setting ring nut and with good precision.

One hand-operated manual push-button control and with timer (max 60s).

Despite its compact size, Baratza "Virtuoso" is considered a technologically advanced and high quality product.