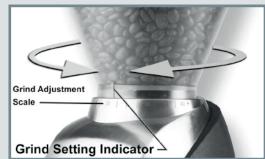

Grind setting is performed with only one setting ring nut and with good precision.

One hand-operated manual push-button control and with timer (max 60s).

Despite its compact size, Baratza "Virtuoso" is considered a technologically advanced and high quality product.