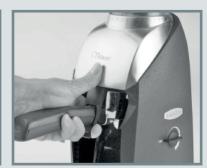

Grind setting is performed with only one setting ring nut and with good precision.

One hand-operated manual push-button control and with timer (max 60s).

Despite its compact size, Baratza "Virtuoso" is considered a technologically advanced and high quality product.